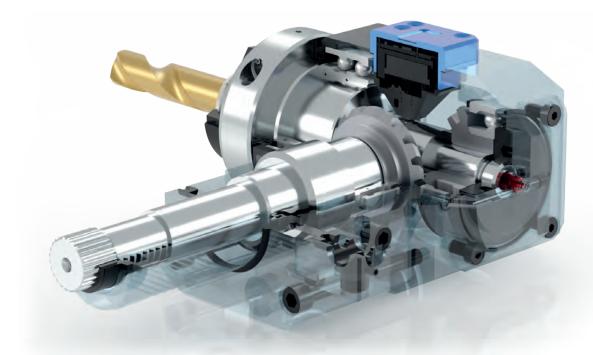

### DRIVEN TOOLS

For the ideal tool clamping and translation, over 15,000 different driven tool systems are available.

# Static tools and special solutions

Over 20,000 standard and special holders for all turning requirements.