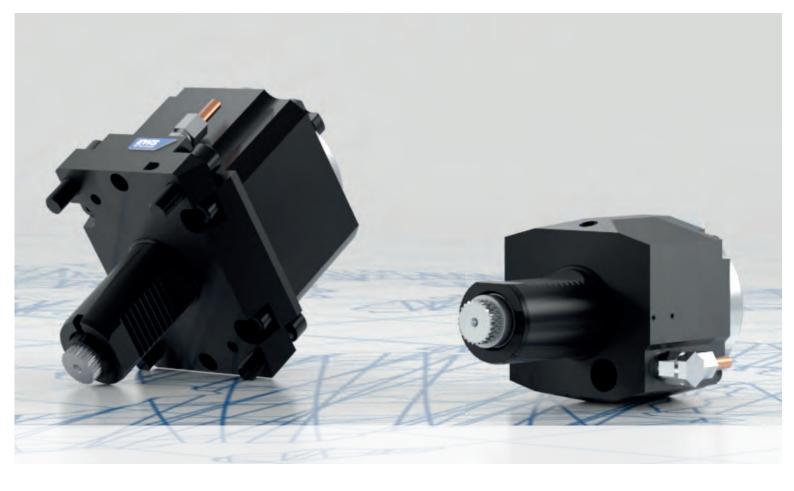

### DRIVEN TOOLS

For the ideal tool clamping and translation, over 15,000 different driven tool systems are available.