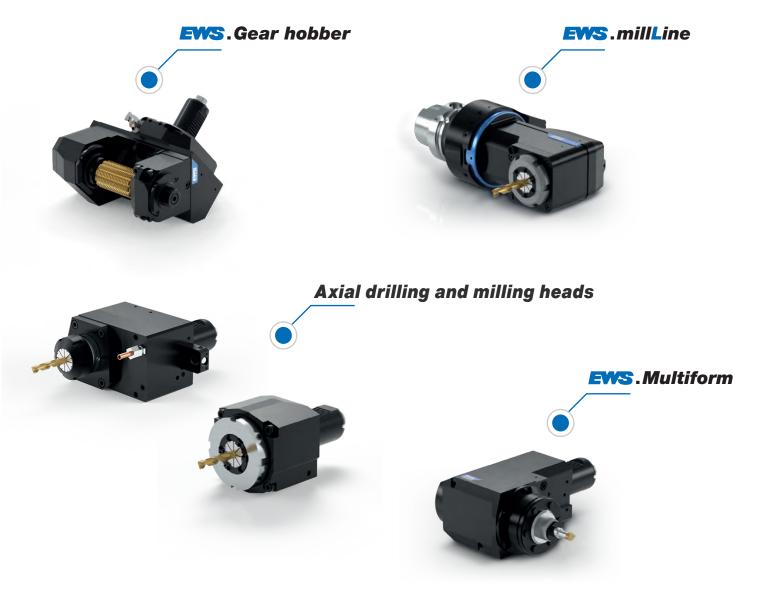

### DRIVEN TOOLS

For the ideal tool clamping and translation, over 15,000 different driven tool systems are available.