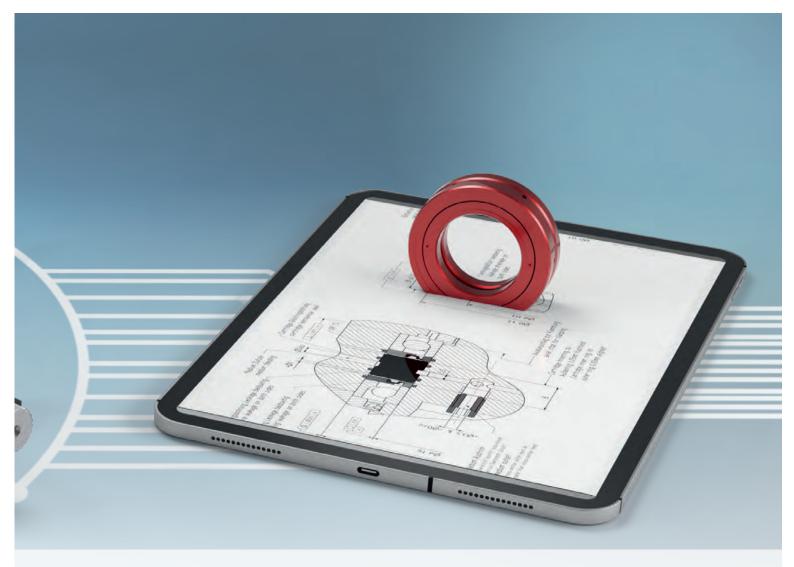

### CAD DATA

Optimized data quality for collision analysis according to DIN 4000

**Error detection** 

Machine runtime optimization

STP available in the online catalogue

**Quality assurance** 

**Digital twin** 