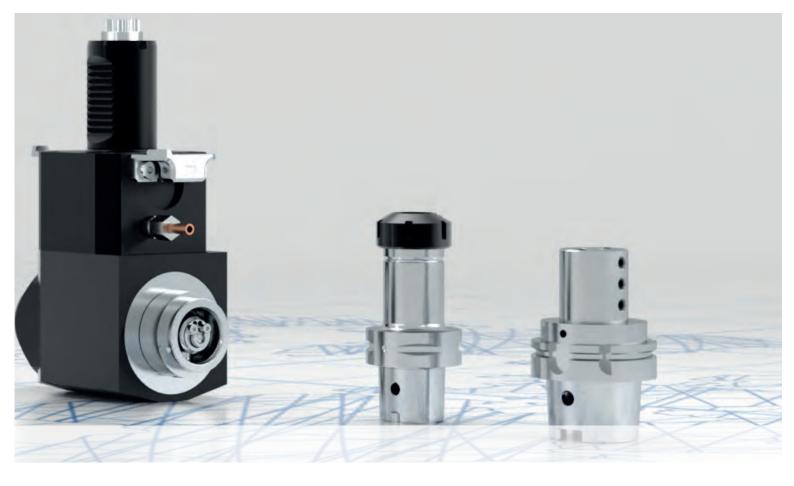

# **EVS. HPC-Line**

High pressure up to 70 bar

Full dry run

Nmax up to 12,000rpm

**Minimum quantity lubrication** 

High-precision ceramic-coated sealing elements