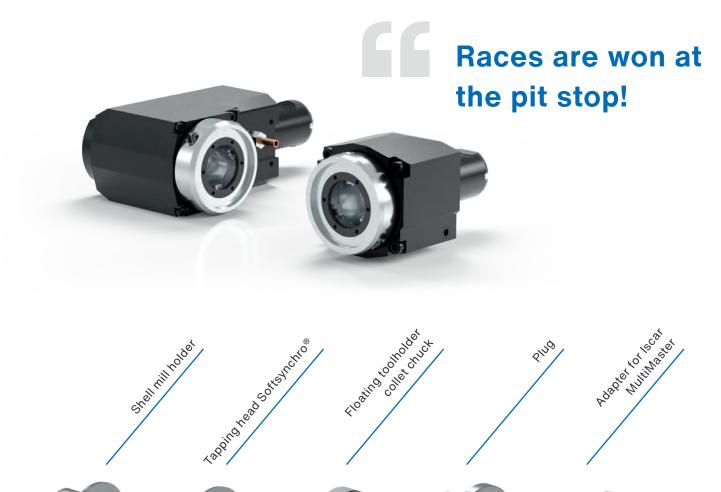

# EVS.Varia VX

### The quick-change system

- Tool change within seconds
- No risk of injury from the side attached operating screw
- No dangerous loosening of a nut or screw in the cutting area
- Mechanically loaded tool ejection, no sticking

- Safe power transmission via polygon
- Internal cooling transmission through diametrical acting membrane seal
- Optimal concentricity due to the superimposed cone-face system

EVS. CyberCon4

| ÷                 | 9:41          |          | 0016 |
|-------------------|---------------|----------|------|
| Cached Tools Ov   | verview 🔅     | С        | -    |
| 171 19045 (g      | 000 00 000000 |          |      |
| EWS 58012         | 4             | 6        |      |
| 5 17,0/26,0 °C    | 🧟 -93 dBU     | 10       | 2    |
| 🗘 0,0/604,0 rpm   | S 0%          | 0        |      |
| EWS 68003         | 0             |          |      |
| 5 24,0/30,0 °C    | 3 -87 dBU     |          |      |
| O 0,0/0,0 rpm     | \$ 0%         | 0        |      |
| EWS 88888         | 18            | -        |      |
| 5 20,0/49,0 °C    | 3 -90 dBU     |          |      |
| O 0,0/55003,0 rpm | © 0%          | 0        |      |
| EWS DODOC         | 0             | _        | _    |
| Disetceth         |               | Sector 1 |      |