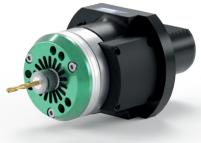

### DRIVEN TOOLS

For the ideal tool clamping and translation, over 15,000 different driven tool systems are available.