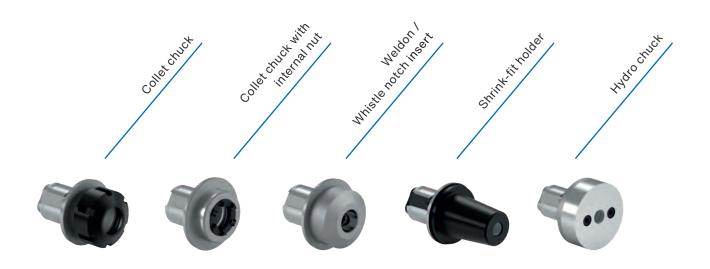

# Static tools and special solutions

Over 20,000 standard and special holders for all turning requirements.