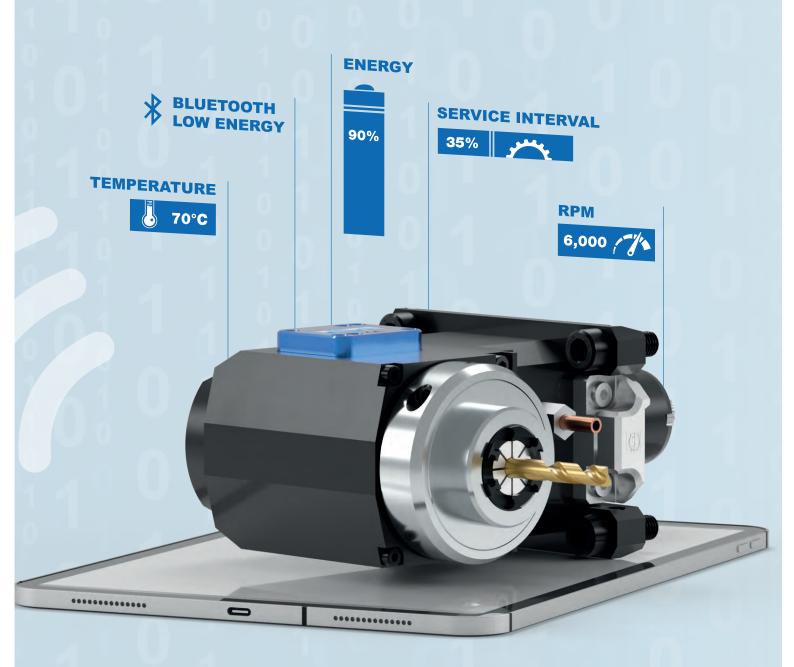

# **The digital transformation**

### Industry 4.0, China 2025 IIOT -The digital transformation

EWS.CyberCon4 is the first step into the age of digital transformation. The digital concept is open to cooperation partners in order to offer users as much standard as possible.

The data can be read on the tablet or smartphone via an app. However, that is only part of the possibilities. EWS.CyberCon4 is a component of the entire IoT concept for the future.

**EWS** Group

High speed and high pressure are combined in new sealing technology